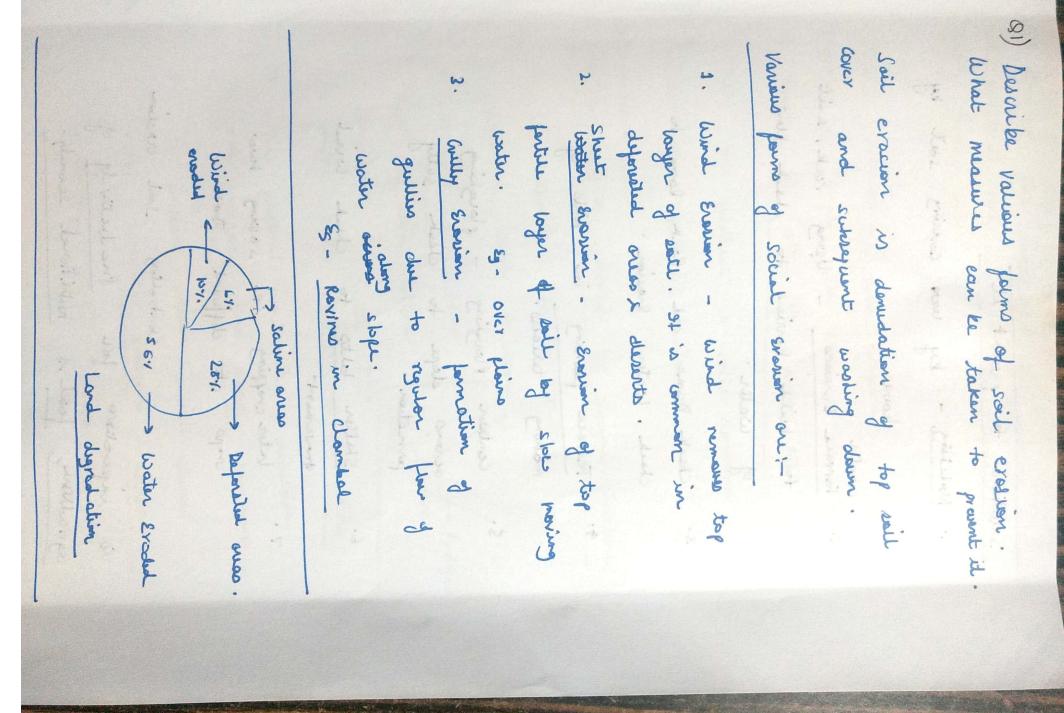

97. Differentiate ketween agro- climatie zones and agro-ecological zones of India. Alao enumerate rued for such zoning.

Agro-climatic zones are demarcated on hairs of differente in climatic anditross across country. While agro-etological zones bore bared on distinction in acological factors across the country. aper execution and a agen lindic man and

in the stands and one have all inter- wet

in we have so highlight and

congreat future acress the rountry.

4. The American Revolution waan't really a revolution in the sense. Whically examine

5. Actually cramine the nature and scope of sninonment Movements in Independent India.