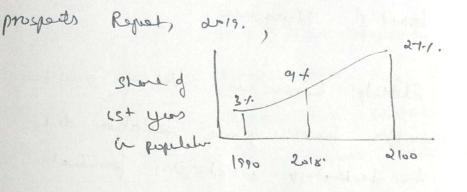

10. Feminication of old age is an emerging issue in India's current etage of demographic transition. Comment.

As per World Reputation

The increase in elderly population is marked by increase in Jenale population of Identy, This is because work. have longer life expectancy and also are vertrerable to discrimination and abordomment dy families. Elderly Vumerebility of bornen 1. Women genelene - descrimination ou pore voherable of they lack sociel safety red. 2. They lack ownered of anods. and one proneially dependent. They are pare more likely to ). dup out of welfore schemes.

kecour og hogt level of illiterory & mailine providence anenoranen 9. Widawed women have been kegge brunt of Negligence. Elderly Women in Urban nead 5. suffer from grave isolation due to technol-yp & danging pomilical Values